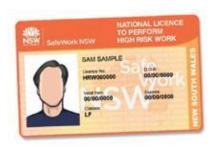

Apply to SafeWorkNSW for your National High Risk Work Licence (LF Class) within 60 days at an Australia Post Office\*. Your Photo Licence will be mailed to you directly. Valid for 5 Years.

\*Post Office application fees apply